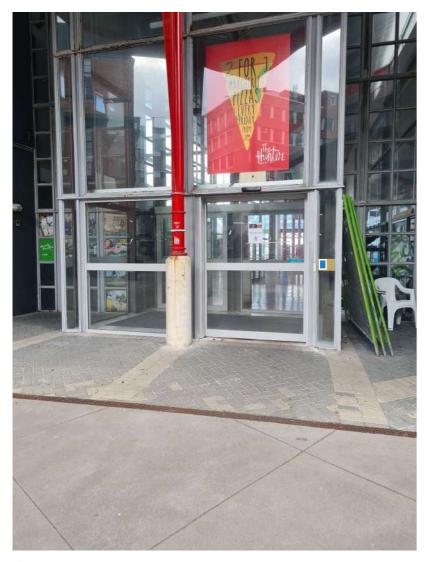

#### Kelburn Campus Map



Sign placements will either be by the swipe card access to enter the building or next to a fire door/wall.

In special circumstances where these locations are not visible, they will be situated either side of the door.

33 Salamnca Road

2-4 Clermont Terrace

#### Levels:

Level 0 Level 1

Level 2 Level 3

Level 4+

#### Kelburn Campus Map - SU\_01



QR code by swipe access Window vinyl



#### Kelburn Campus Map - SU\_02



QR code by swipe access ACM Panel



#### Kelburn Campus Map - SU\_03



QR code by swipe access Window vinyl



#### Kelburn Campus Map - AAG\_04



QR code by swipe access ACM Panel



#### Kelburn Campus Map - KK\_05



QR code by internal swipe access ACM Panel



#### Kelburn Campus Map - OK\_06



QR code by internal swipe access ACM Panel



#### Kelburn Campus Map - OK\_07



QR code by internal swipe access ACM Panel



#### Kelburn Campus Map - KK\_08



QR code by internal swipe access ACM Panel



#### Kelburn Campus Map - KK\_09



QR code by swipe access ACM Panel



#### Kelburn Campus Map - MY\_10



QR code by swipe access ACM Panel



#### Kelburn Campus Map - HM\_11



QR code by swipe access ACM Panel



#### Kelburn Campus Map - HM\_12



QR code by swipe access ACM Panel



#### Kelburn Campus Map - VZS\_13



QR code by swipe access ACM