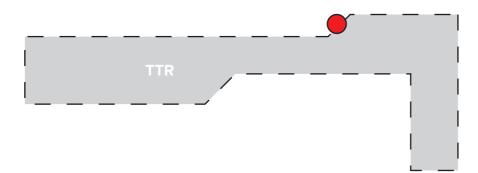

#### Kelburn Campus Map - TTR\_38

QR code on left side glazing strip WIndow vinyl

QR code by swipe access ACM Panel