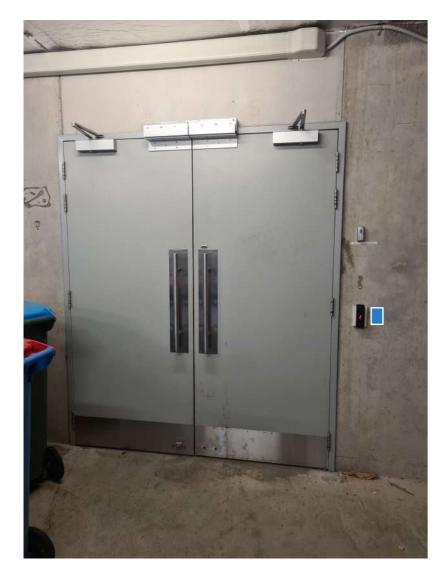

#### Kelburn Campus Map - AM\_49

QR code by swipe access on glazing strip Window vinyl

## Secure Pass Audit Summary Kelburn Campus Map - AM\_50

QR code by swipe access ACM Panel

#### Kelburn Campus Map - AM\_51

QR code by swipe access ACM Panel