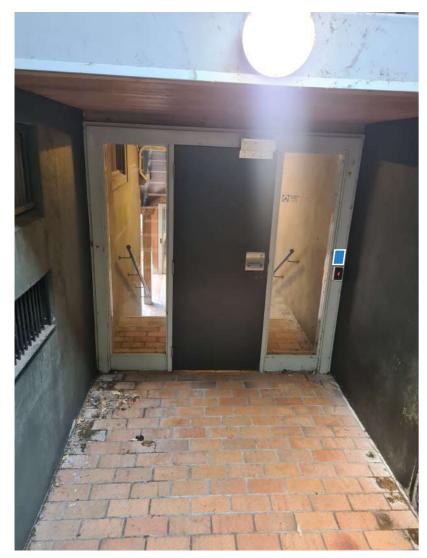

# Secure Pass Audit Summary **Kelburn Campus Map - AM\_94**Between connecting buildings

QR code by fire wall x2 ACM Panel

QR code by fire wall x2 ACM Panel