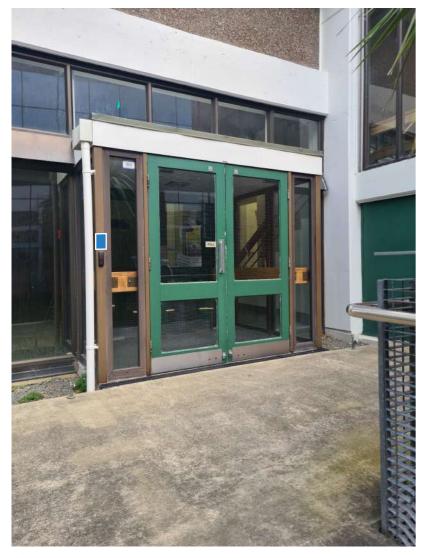

#### Kelburn Campus Map - TTR\_40

QR code on left side of centre glazing strip Window vinyl

QR code by swipe access Window vinyl