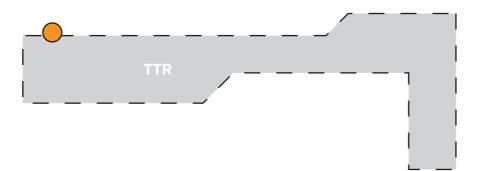

#### Kelburn Campus Map - TTR\_38

QR code on left side glazing strip WIndow vinyl

QR code by swipe access ACM Panel