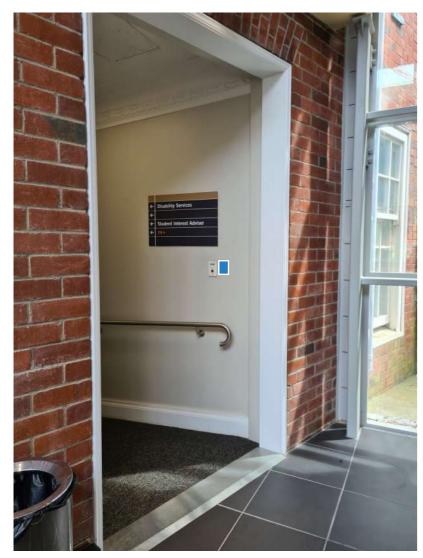

### Secure Pass Audit Summary Kelburn Campus Map - RS\_101 Between connecting buildings

QR code by light switch ACM Panel