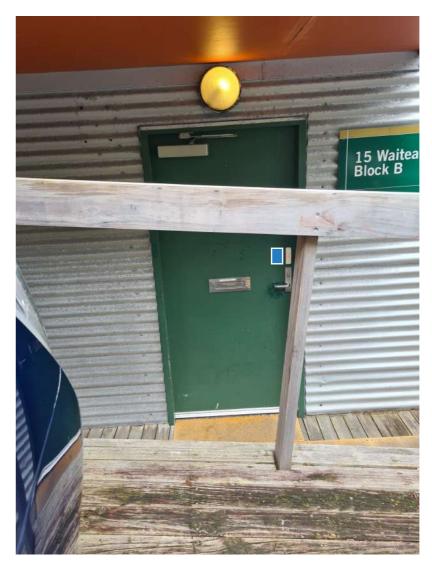

y swipe access Window vinyl



### Secure Pass Audit Summary Kelburn Campus Map - CO\_53



QR code on left side of door Window vinyl

#### Kelburn Campus Map - CO\_54







#### Kelburn Campus Map - TTR\_55



QR code on left side glazing strip Window vinyl



#### Kelburn Campus Map - CSB\_56



QR code by swipe access ACM Panel



#### Kelburn Campus Map - MARU\_57





#### Kelburn Campus Map - BWA\_58



QR code on left side of entrance Window vinyl



#### Kelburn Campus Map - BWA\_59



QR code by door handle ACM Panel



#### Kelburn Campus Map - BWA\_60



QR code by door handle ACM Panel



#### Kelburn Campus Map - BWA\_61



QR code by swipe access ACM Panel





QR code on left side of door ACM Panel



#### Kelburn Campus Map - WR15\_63



QR code by swipe access ACM Panel



QR code by swipe access ACM Panel



#### Kelburn Campus Map - WR15\_65



QR code by swipe access ACM Panel





QR code on right side of door ACM Panel



#### Kelburn Campus Map - WR12\_67



QR code on right side of door ACM Panel





QR code on left side of door ACM Panel



#### Kelburn Campus Map - WR06\_69



QR code by code access ACM Panel



#### Kelburn Campus Map - WR04\_70



QR code by building name ACM Panel



#### Kelburn Campus Map - WR03\_71



QR code by swipe access ACM Panel



#### Kelburn Campus Map - WR02\_72



QR code on left side of door ACM Panel



#### Kelburn Campus Map - RB\_73



QR code by swipe access ACM Panel

#### Kelburn Campus Map - MS\_74



QR code by building name Window vinyl



#### Kelburn Campus Map - MS\_75



QR code by swipe access ACM