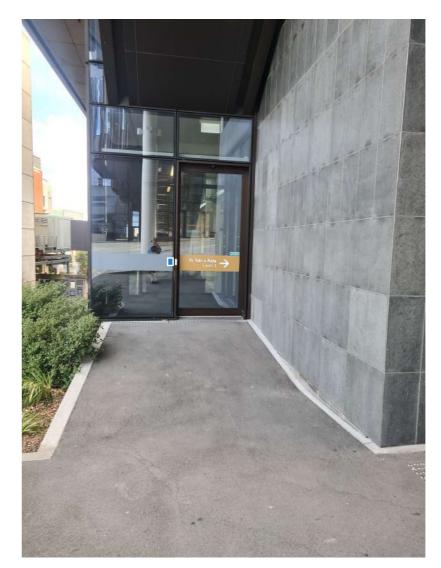

#### Kelburn Campus Map - TTR\_38

QR code on left side glazing strip WIndow vinyl

QR code by swipe access ACM Panel