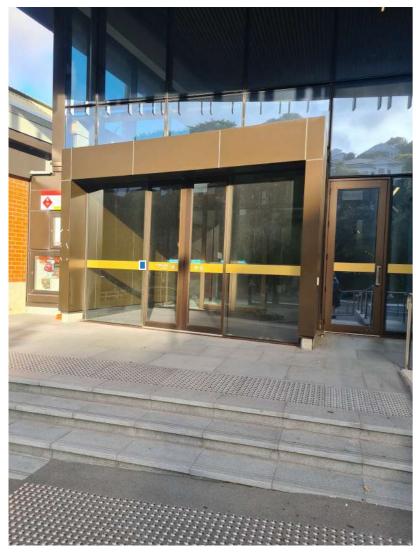

#### Kelburn Campus Map - MC\_35

QR code on left side glazing strip Window vinyl