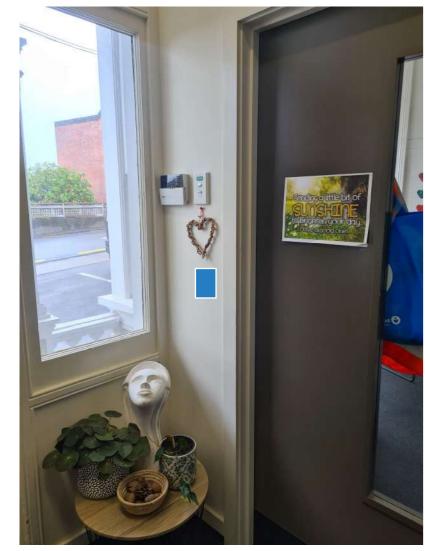

### Secure Pass Audit Summary Kelburn Campus Map - CT\_104

Daycare
QR code by light switch and security system
ACM Panel