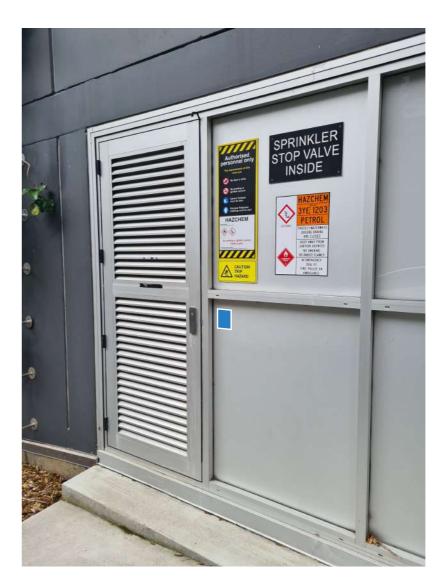

#### Kelburn Campus Map - TTR\_38

QR code on left side glazing strip WIndow vinyl

QR code by swipe access ACM Panel