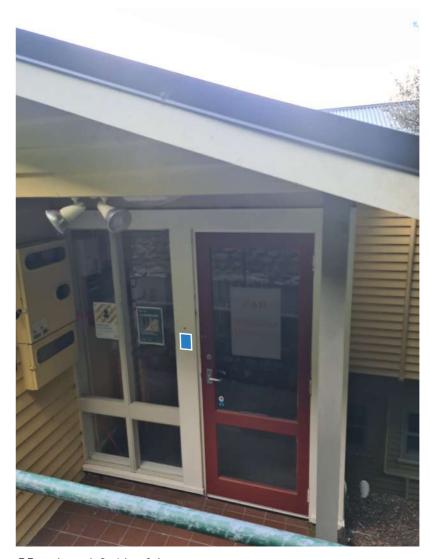

#### Kelburn Campus Map - WR12\_67

QR code on right side of door ACM Panel

QR code on left side of door ACM Panel