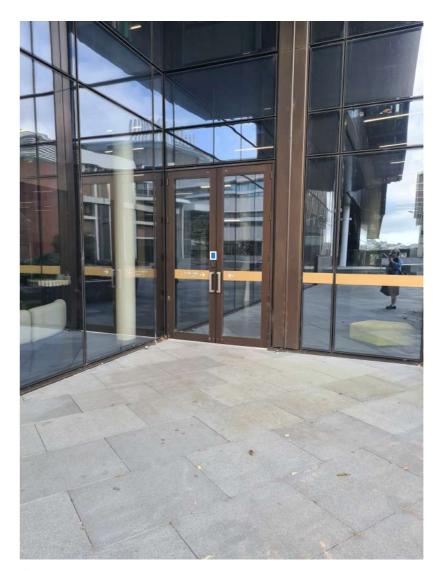

#### Kelburn Campus Map - TTR\_38

QR code on left side glazing strip WIndow vinyl

QR code by swipe access ACM Panel