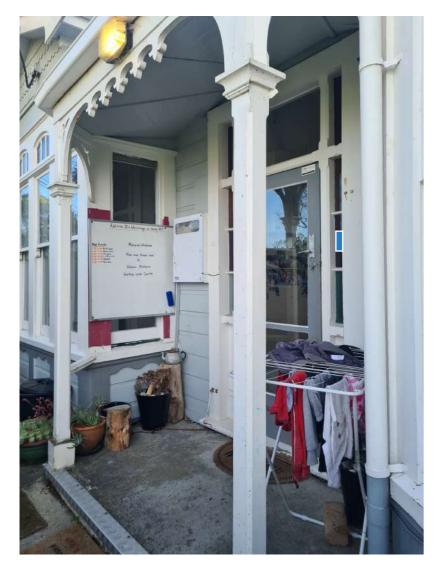

#### Kelburn Campus Map - FT71\_105

Daycare QR code on left side of door ACM Panel