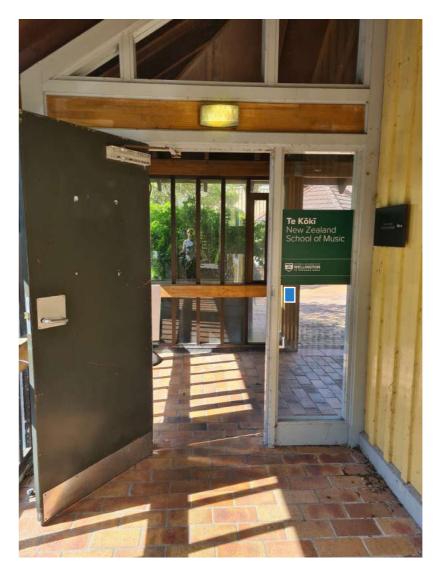

n left side of door ACM Panel



#### Kelburn Campus Map - WR15\_63



QR code by swipe access ACM Panel



QR code by swipe access ACM Panel



#### Kelburn Campus Map - WR15\_65



QR code by swipe access ACM Panel





QR code on right side of door ACM Panel



#### Kelburn Campus Map - WR12\_67



QR code on right side of door ACM Panel





QR code on left side of door ACM Panel



#### Kelburn Campus Map - WR06\_69



QR code by code access ACM Panel



#### Kelburn Campus Map - WR04\_70



QR code by building name ACM Panel



#### Kelburn Campus Map - WR03\_71



QR code by swipe access ACM Panel



#### Kelburn Campus Map - WR02\_72



QR code on left side of door ACM Panel



#### Kelburn Campus Map - RB\_73



QR code by swipe access ACM Panel

#### Kelburn Campus Map - MS\_74



QR code by building name Window vinyl



#### Kelburn Campus Map - MS\_75



QR code by swipe access ACM Panel

# MS

#### Kelburn Campus Map - FT94\_76



QR code by swipe access ACM Panel



#### Kelburn Campus Map - FT92\_77



QR code by swipe access ACM Panel

#### Kelburn Campus Map - FT88\_78



QR code by swipe access ACM Panel





#### Kelburn Campus Map - FT88\_79



QR code by swipe access ACM Panel

#### Kelburn Campus Map - FT86\_80



QR code by swipe access ACM Panel





#### Kelburn Campus Map - FT92\_81



QR code by internal emergency signage ACM Panel



#### Kelburn Campus Map - Studio77\_82



QR code by swipe access ACM Panel



#### Kelburn Campus Map - Studio77\_83



QR code by swipe access ACM Panel



#### Kelburn Campus Map - KP91\_84



QR code above door h