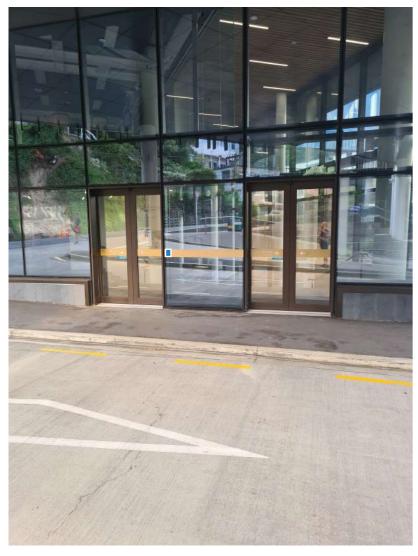

#### Kelburn Campus Map - TTR\_40

QR code on left side of centre glazing strip Window vinyl

QR code by swipe access Window vinyl