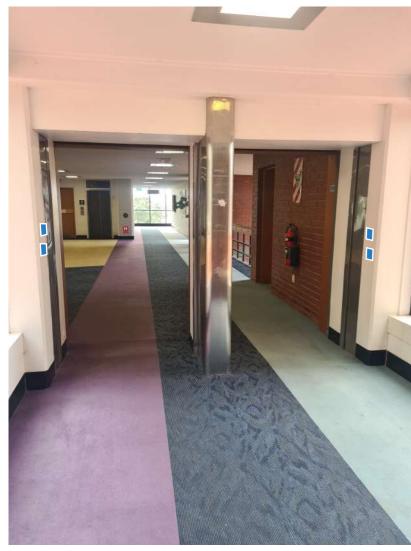

#### Kelburn Campus Map - HM\_100

Between connecting buildings

QR code by fire wall x2 ACM Panel