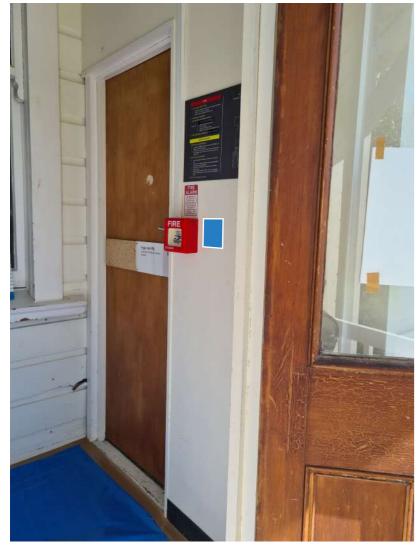

#### Kelburn Campus Map - FT92\_81

QR code by internal emergency signage ACM Panel