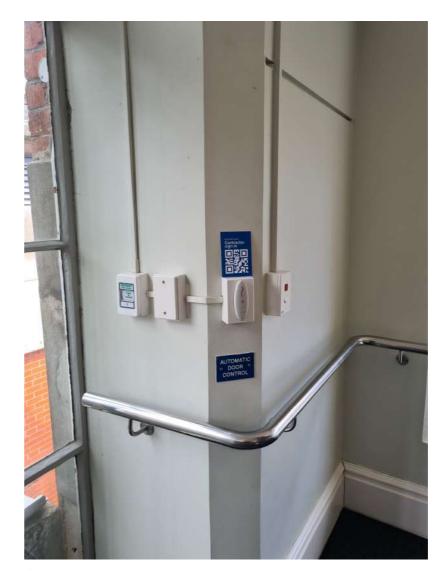

## VZS

#### Kelburn Campus Map - VZ\_14



QR code below building name ACM Panel



#### Kelburn Campus Map - KP24\_15



QR code by swipe access ACM Panel

#### Kelburn Campus Map - KP24\_16



QR code by swipe access ACM Panel

KP24

**KP24** 

#### Kelburn Campus Map - KP22\_17



QR code by reception ACM Panel

#### Kelburn Campus Map - KP20\_18



QR code by swipe access ACM Panel



#### Kelburn Campus Map - KP16\_19



QR code by swipe access ACM Panel

#### Kelburn Campus Map - KP14\_20



QR code by swipe access ACM Panel





#### Kelburn Campus Map - KP10\_21



QR code by front door ACM Panel

# KP10

#### Kelburn Campus Map - KK\_22



QR code by reception ACM Panel



#### Kelburn Campus Map - HU\_23



QR code by swipe access ACM Panel



#### Kelburn Campus Map - HU\_24



QR code by internal swipe access ACM Panel



## Secure Pass Audit Summary Kelburn Campus Map - KK\_25



QR code by swipe access ACM Panel



#### Kelburn Campus Map - HU\_26



QR code by swipe access ACM Panel





QR code by swipe access ACM Panel



#### Kelburn Campus Map - HU\_28



QR code by swipe access ACM Panel



#### Kelburn Campus Map - HU\_29



QR code by swipe access ACM Panel



#### Kelburn Campus Map - MY\_30



QR code by swipe access ACM Panel



#### Kelburn Campus Map - HB\_31



QR code by swipe access ACM Panel



#### Kelburn Campus Map - EA\_32



QR code by swipe access ACM Panel

#### Kelburn Campus Map - EA\_33



QR code by swipe access ACM Panel



QR code on left side glazing strip ACM Panel





#### Kelburn Campus Map - EA\_34



QR code by swipe acce