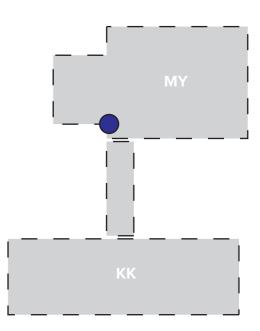

### Secure Pass Audit Summary Kelburn Campus Map - KK\_97 Between connecting buildings

QR code by swipe access x2 - Bridge ACM Panel

QR code by fire wall x4 - Bridge ACM Panel

### Secure Pass Audit Summary Kelburn Campus Map - MY\_98 Between connecting buildings

QR code by fire wall x2 - Bridge ACM Panel

QR code by fire wall x2 - Bridge ACM Panel