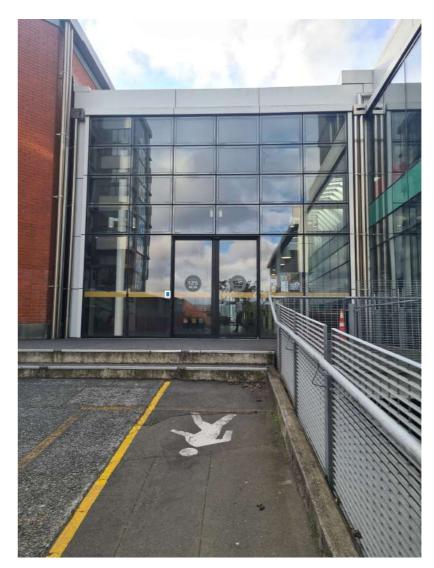

#### Kelburn Campus Map - EA\_33

QR code by swipe access ACM Panel

QR code on left side glazing strip ACM Panel