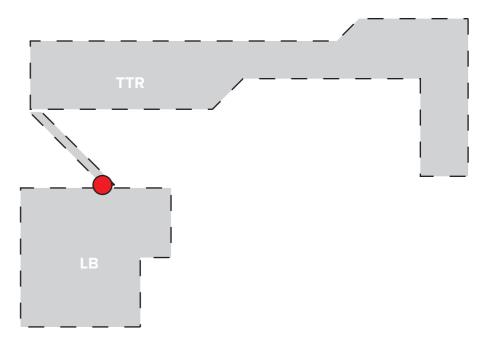

#### Kelburn Campus Map - LB\_36

QR code by hanging chain ACM Panel

### Secure Pass Audit Summary **Kelburn Campus Map - LB\_92**Between connecting buildings

QR code by building name change wayfinding x2 ACM Panel

QR code on the wall, left side of stairs ACM Panel