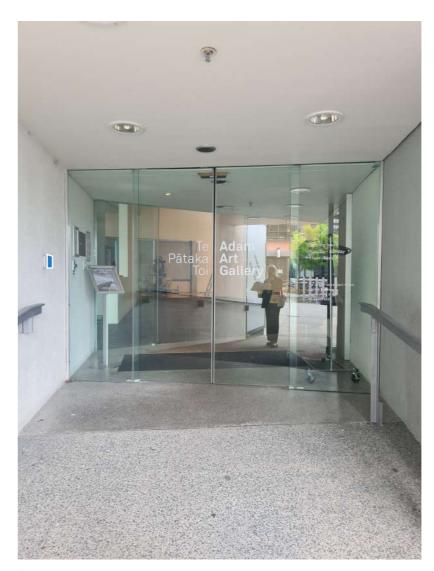

#### Kelburn Campus Map



Sign placements will either be by the swipe card access to enter the building or next to a fire door/wall.

In special circumstances where these locations are not visible, they will be situated either side of the door.

33 Salamnca Road

2-4 Clermont Terrace

#### Levels:

Level 0 Level 1

Level 2 Level 3

Level 4+

#### Kelburn Campus Map - SU\_01



QR code by swipe access Window vinyl



#### Kelburn Campus Map - SU\_02



QR code by swipe access ACM Panel



#### Kelburn Campus Map - SU\_03



QR code by swipe access Window vinyl



#### Kelburn Campus Map - AAG\_04



QR code by swipe access ACM Panel



#### Kelburn Campus Map - KK\_05



QR code by internal swipe access ACM Panel



#### Kelburn Campus Map - OK\_06



QR code by internal swipe access ACM Panel



#### Kelburn Campus Map - OK\_07



QR code by internal swipe access ACM Panel



#### Kelburn Campus Map - KK\_08



QR code by internal swipe access ACM Panel



#### Kelburn Campus Map - KK\_09



QR code by swipe access ACM Panel



#### Kelburn Campus Map - MY\_10



QR code by swipe access ACM Panel



#### Kelburn Campus Map - HM\_11



QR code by swipe access ACM Panel



#### Kelburn Campus Map - HM\_12



QR code by swipe access ACM Panel



#### Kelburn Campus Map - VZS\_13



QR code by swipe access ACM Panel

## VZS

#### Kelburn Campus Map - VZ\_14



QR code below building na