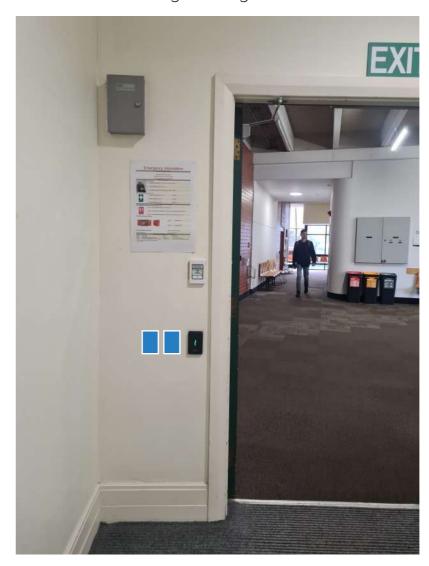

### Secure Pass Audit Summary Kelburn Campus Map - KK\_97 Between connecting buildings

QR code by swipe access x2 - Bridge ACM Panel

QR code by fire wall x4 - Bridge ACM Panel

#### Kelburn Campus Map - OK\_102

Between connecting buildings

QR code by swipe access x2 ACM Panel