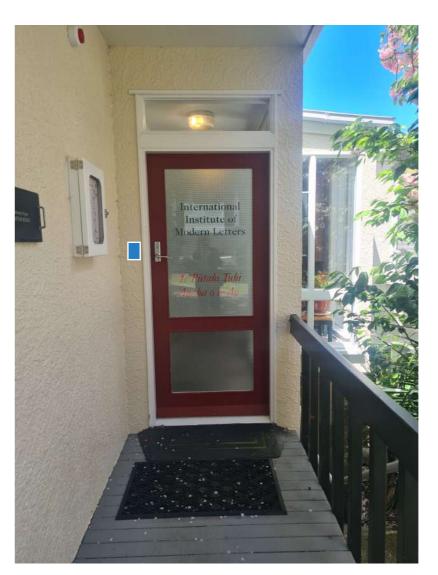

#### Kelburn Campus Map - TTR\_55

QR code on left side glazing strip Window vinyl