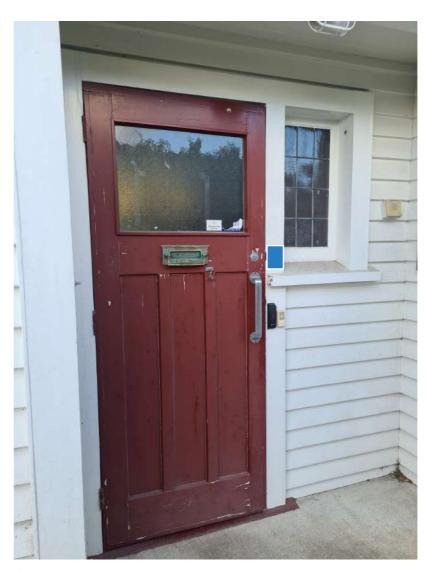

FT92\_81



QR code by internal emergency signage ACM Panel



#### Kelburn Campus Map - Studio77\_82



QR code by swipe access ACM Panel



#### Kelburn Campus Map - Studio77\_83



QR code by swipe access ACM Panel



#### Kelburn Campus Map - KP91\_84



QR code above door handle ACM Panel



#### Kelburn Campus Map - Studio77\_85



QR code on left side of door ACM Panel



#### Kelburn Campus Map - KP91\_86



QR code by swipe access ACM Panel

#### Kelburn Campus Map - KP91\_87



QR code by swipe access ACM Panel



KP91

#### Kelburn Campus Map - KP93\_88



QR code on left side of door ACM Panel



#### Kelburn Campus Map - FT83\_89



QR code by swipe access ACM Panel



#### Kelburn Campus Map - FT85\_90



QR code by swipe access ACM Panel

#### Kelburn Campus Map - FT81\_91



QR code by swipe access ACM Panel





### Secure Pass Audit Summary **Kelburn Campus Map - LB\_92**Between connecting buildings



QR code by building name change wayfinding x2 ACM Panel



QR code on the wall, left side of stairs ACM Panel



# Secure Pass Audit Summary Kelburn Campus Map - TTR\_93 Between connecting buildings



QR code by fire wal x2l ACM Panel



QR code by fire wall x2 ACM Panel



# Secure Pass Audit Summary **Kelburn Campus Map - AM\_94**Between connecting buildings



QR code by fire wall x2 ACM Panel



QR code by fire wall x2 ACM Panel



# Secure Pass Audit Summary **Kelburn Campus Map - CO\_95**Between connecting buildings



QR code by fire wall x2 ACM Panel



QR code by fire wall x2 ACM Panel



# Secure Pass Audit Summary Kelburn Campus Map - MC\_96 Betw