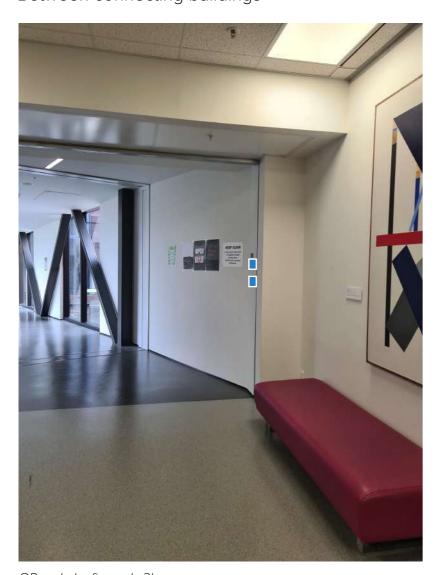

# Secure Pass Audit Summary **Kelburn Campus Map - AM\_94**Between connecting buildings

QR code by fire wall x2 ACM Panel

QR code by fire wall x2 ACM Panel