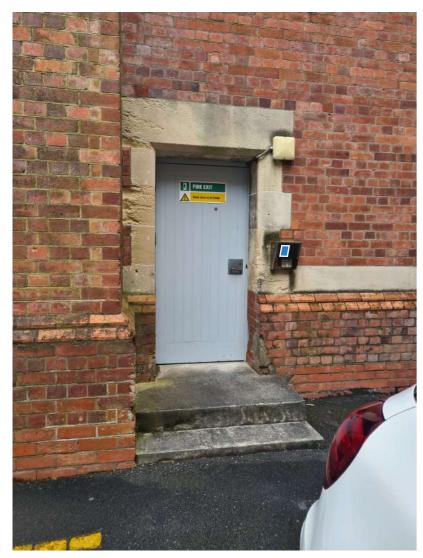

### Secure Pass Audit Summary Kelburn Campus Map - RS\_101 Between connecting buildings

QR code by light switch ACM Panel