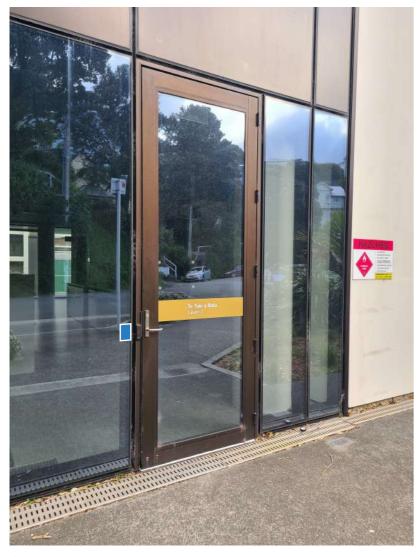

#### Kelburn Campus Map - TTR\_44

QR code by swipe access ACM Panel

QR code by swipe access Window vinyl