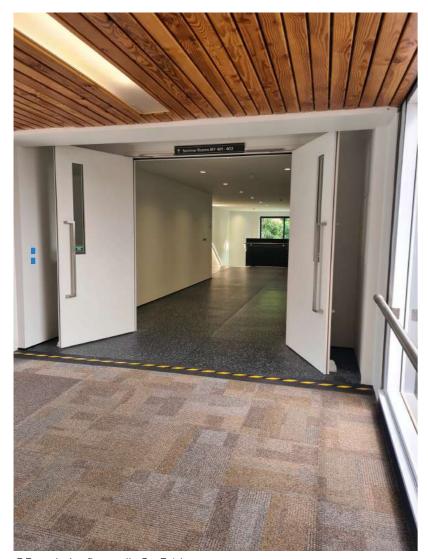

### Secure Pass Audit Summary Kelburn Campus Map - KK\_97 Between connecting buildings

QR code by swipe access x2 - Bridge ACM Panel

QR code by fire wall x4 - Bridge ACM Panel

### Secure Pass Audit Summary Kelburn Campus Map - MY\_98 Between connecting buildings

QR code by fire wall x2 - Bridge ACM Panel

QR code by fire wall x2 - Bridge ACM Panel