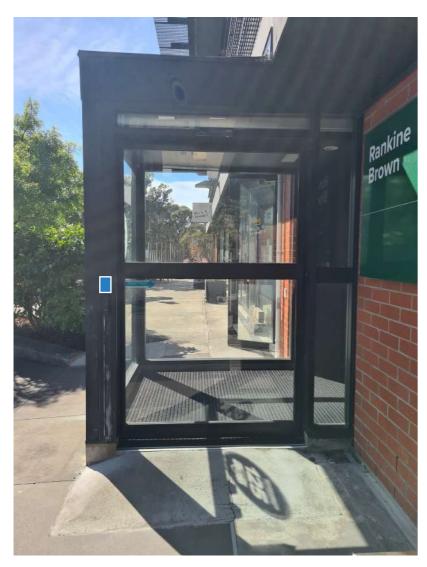

ampus Map - BWA\_61



QR code by swipe access ACM Panel





QR code on left side of door ACM Panel



#### Kelburn Campus Map - WR15\_63



QR code by swipe access ACM Panel



QR code by swipe access ACM Panel



#### Kelburn Campus Map - WR15\_65



QR code by swipe access ACM Panel





QR code on right side of door ACM Panel



#### Kelburn Campus Map - WR12\_67



QR code on right side of door ACM Panel





QR code on left side of door ACM Panel



#### Kelburn Campus Map - WR06\_69



QR code by code access ACM Panel



#### Kelburn Campus Map - WR04\_70



QR code by building name ACM Panel



#### Kelburn Campus Map - WR03\_71



QR code by swipe access ACM Panel



#### Kelburn Campus Map - WR02\_72



QR code on left side of door ACM Panel



#### Kelburn Campus Map - RB\_73



QR code by swipe access ACM Panel

#### Kelburn Campus Map - MS\_74



QR code by building name Window vinyl



#### Kelburn Campus Map - MS\_75



QR code by swipe access ACM Panel

# MS

#### Kelburn Campus Map - FT94\_76



QR code by swipe access ACM Panel



#### Kelburn Campus Map - FT92\_77



QR code by swipe access ACM Panel

#### Kelburn Campus Map - FT88\_78



QR code by swipe access ACM Panel





#### Kelburn Campus Map - FT88\_79



QR code by swipe access ACM Panel

#### Kelburn Campus Map - FT86\_80



QR code by swipe access ACM Panel





#### Kelburn Campus Map - FT92\_81



QR code by internal emergency signage ACM Panel



#### Kelburn Campus Map - Studio77\_82



QR code by swipe access ACM Panel



#### Kelburn Campus Map - Studio77\_83



QR code by swipe access