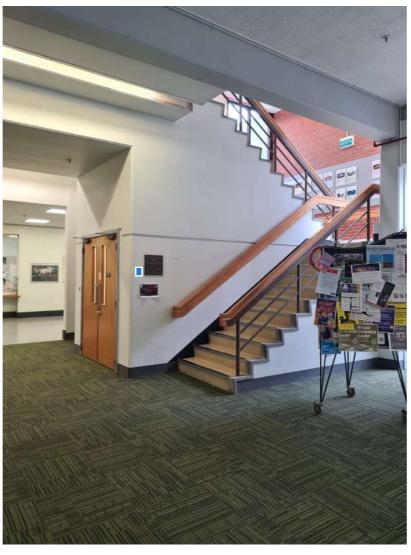

### Secure Pass Audit Summary **Kelburn Campus Map - LB\_92**Between connecting buildings

QR code by building name change wayfinding x2 ACM Panel

QR code on the wall, left side of stairs ACM Panel