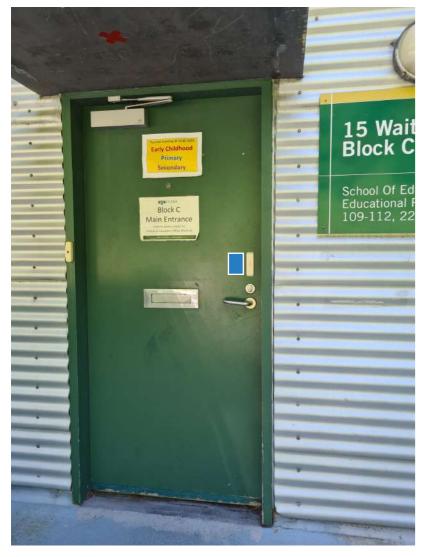

#### Kelburn Campus Map - WR15\_63

QR code by swipe access ACM Panel

QR code by swipe access ACM Panel