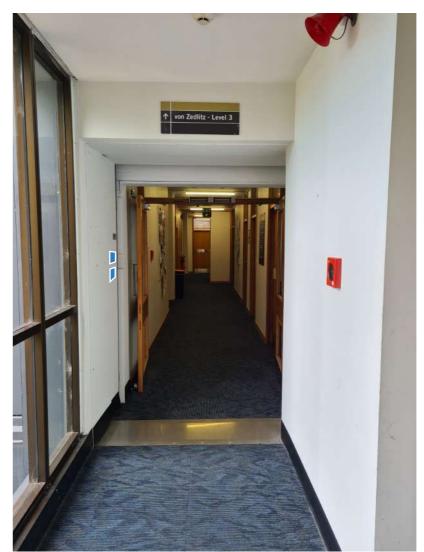

ildings



QR code by fire wall x2 ACM Panel



QR code by fire wall x2 ACM Panel



# Secure Pass Audit Summary Kelburn Campus Map - MC\_96 Between connecting buildings



QR code by fire wall ACM Panel



QR code by fire wall ACM Panel



### Secure Pass Audit Summary Kelburn Campus Map - KK\_97 Between connecting buildings



QR code by swipe access x2 - Bridge ACM Panel



QR code by fire wall x4 - Bridge ACM Panel



### Secure Pass Audit Summary Kelburn Campus Map - MY\_98 Between connecting buildings



QR code by fire wall x2 - Bridge ACM Panel



QR code by fire wall x2 - Bridge ACM Panel



### Secure Pass Audit Summary Kelburn Campus Map - MY\_99 Between connecting buildings



QR code by fire wall x4 ACM Panel



#### Kelburn Campus Map - HM\_100

Between connecting buildings



QR code by fire wall x2 ACM Panel



### Secure Pass Audit Summary Kelburn Campus Map - RS\_101 Between connecting buildings



QR code by light switch ACM Panel



#### Kelburn Campus Map - OK\_102

Between connecting buildings



QR code by swipe access x2 ACM Panel



### Secure Pass Audit Summary Kelburn Campus Map - SA33\_103



Currently empty



QR code by left side of door ACM Panel



### Secure Pass Audit Summary Kelburn Campus Map - CT\_104





Daycare
QR code by light switch and security system
ACM Panel

#### Kelburn Campus Map - FT71\_105



Daycare QR code on left side of door ACM Panel

### Kelburn Campus Map - FT69\_106



Daycare QR code on left side of door Window vinyl





### Secure Pass Audit Summary Kelburn Campus Map - FT67\_107



Daycare QR code on right side