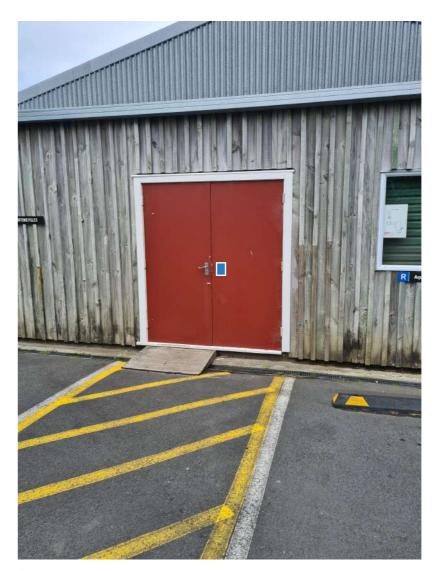

#### Kelburn Campus Map - BWA\_58

QR code on left side of entrance Window vinyl