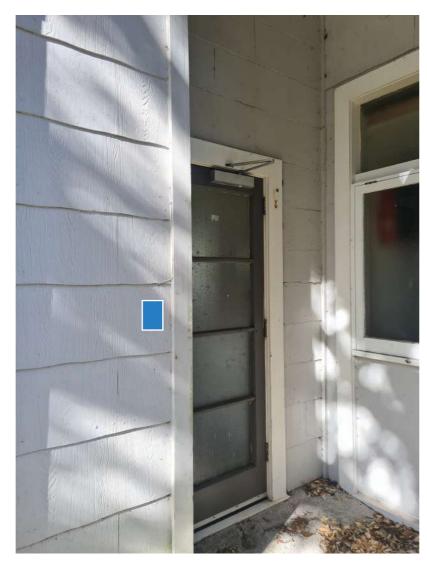

#### Kelburn Campus Map

Sign placements will either be by the swipe card access to enter the building or next to a fire door/wall.

In special circumstances where these locations are not visible, they will be situated either side of the door.