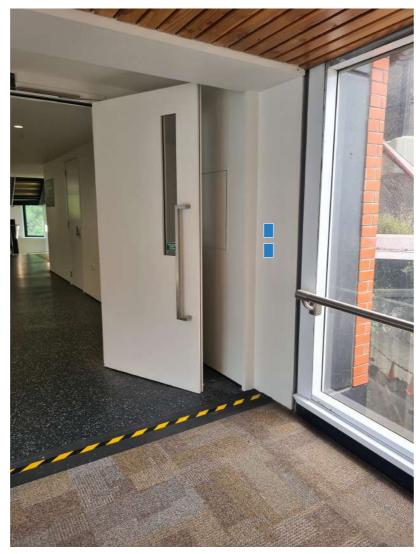

### Secure Pass Audit Summary Kelburn Campus Map - KK\_97 Between connecting buildings

QR code by swipe access x2 - Bridge ACM Panel

QR code by fire wall x4 - Bridge ACM Panel

### Secure Pass Audit Summary Kelburn Campus Map - MY\_98 Between connecting buildings

QR code by fire wall x2 - Bridge ACM Panel

QR code by fire wall x2 - Bridge ACM Panel