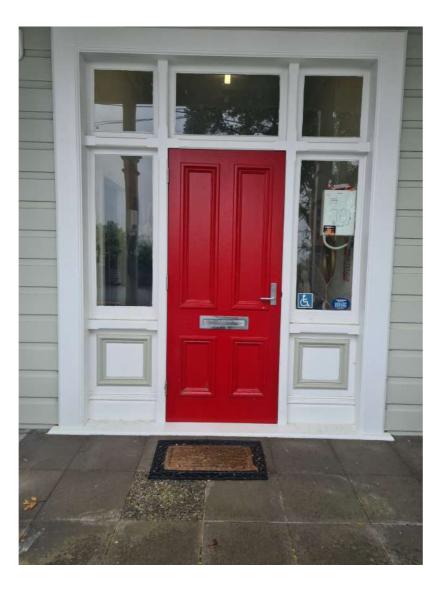

#### Kelburn Campus Map - FT71\_105

Daycare QR code on left side of door ACM Panel