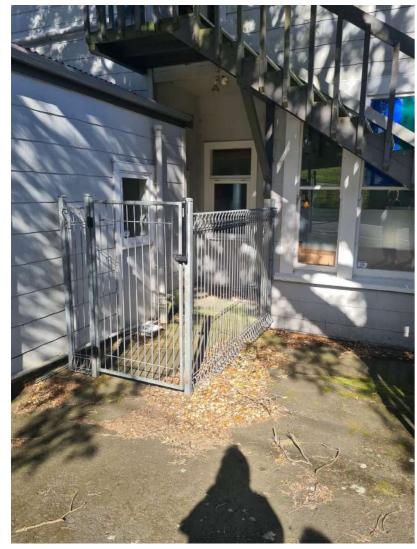

### Secure Pass Audit Summary Kelburn Campus Map - SA33\_103

Currently empty

QR code by left side of door ACM Panel