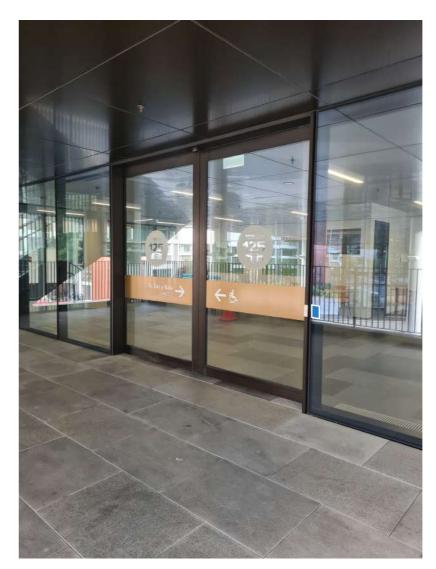

#### Kelburn Campus Map - TTR\_40

QR code on left side of centre glazing strip Window vinyl

QR code by swipe access Window vinyl