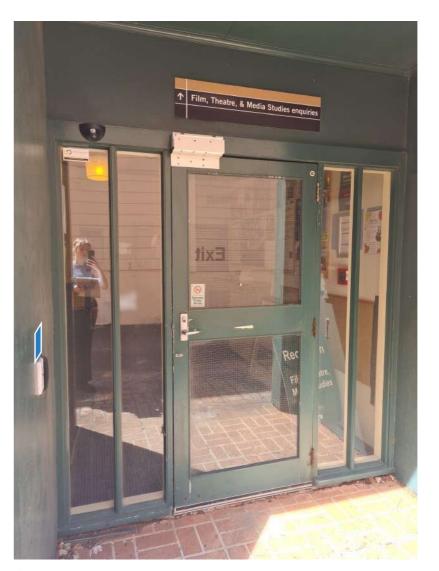

88\_79



QR code by swipe access ACM Panel

#### Kelburn Campus Map - FT86\_80



QR code by swipe access ACM Panel





#### Kelburn Campus Map - FT92\_81



QR code by internal emergency signage ACM Panel



#### Kelburn Campus Map - Studio77\_82



QR code by swipe access ACM Panel



#### Kelburn Campus Map - Studio77\_83



QR code by swipe access ACM Panel



#### Kelburn Campus Map - KP91\_84



QR code above door handle ACM Panel



#### Kelburn Campus Map - Studio77\_85



QR code on left side of door ACM Panel



#### Kelburn Campus Map - KP91\_86



QR code by swipe access ACM Panel

#### Kelburn Campus Map - KP91\_87



QR code by swipe access ACM Panel



KP91

#### Kelburn Campus Map - KP93\_88



QR code on left side of door ACM Panel



#### Kelburn Campus Map - FT83\_89



QR code by swipe access ACM Panel



#### Kelburn Campus Map - FT85\_90



QR code by swipe access ACM Panel

#### Kelburn Campus Map - FT81\_91



QR code by swipe access ACM Panel





### Secure Pass Audit Summary **Kelburn Campus Map - LB\_92**Between connecting buildings



QR code by building name change wayfinding x2 ACM Panel



QR code on the wall, left side of stairs ACM Panel



# Secure Pass Audit Summary Kelburn Campus Map - TTR\_93 Between connecting buildings



QR code by fire wal x2l ACM Panel



QR code by fire wall x2 ACM Panel



# Secure Pass Audit Summary **Kelburn Campus Map - AM\_94**Between connecting buildings



QR code by fire wall x2 ACM Panel



QR code by fire wall x2 ACM Panel



# Secure Pass Audit Summary **Kelburn Campus Map - CO\_95**Between connecting