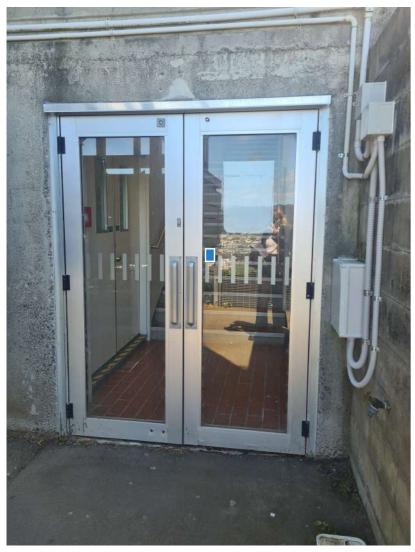

burn Campus Map - AM\_49



QR code by swipe access on glazing strip Window vinyl



## Secure Pass Audit Summary Kelburn Campus Map - AM\_50





QR code by swipe access ACM Panel



#### Kelburn Campus Map - AM\_51



QR code by swipe access ACM Panel



#### Kelburn Campus Map - CO\_52



QR code by swipe access Window vinyl



### Secure Pass Audit Summary Kelburn Campus Map - CO\_53



QR code on left side of door Window vinyl

#### Kelburn Campus Map - CO\_54







#### Kelburn Campus Map - TTR\_55



QR code on left side glazing strip Window vinyl



#### Kelburn Campus Map - CSB\_56



QR code by swipe access ACM Panel



#### Kelburn Campus Map - MARU\_57





#### Kelburn Campus Map - BWA\_58



QR code on left side of entrance Window vinyl



#### Kelburn Campus Map - BWA\_59



QR code by door handle ACM Panel



#### Kelburn Campus Map - BWA\_60



QR code by door handle ACM Panel



#### Kelburn Campus Map - BWA\_61



QR code by swipe access ACM Panel





QR code on left side of door ACM Panel



#### Kelburn Campus Map - WR15\_63



QR code by swipe access ACM Panel



QR code by swipe access ACM Panel



#### Kelburn Campus Map - WR15\_65



QR code by swipe access ACM Panel





QR code on right side of door ACM Panel



#### Kelburn Campus Map - WR12\_67



QR code on right side of door ACM Panel





QR code on left side of door ACM Panel



#### Kelburn Campus Map - WR06\_69



QR code by code access ACM Panel



#### Kelburn Campus Map - WR04\_70



QR code by building name ACM Panel



#### Kelburn Campus Map - WR03\_71



QR code by swipe access AC