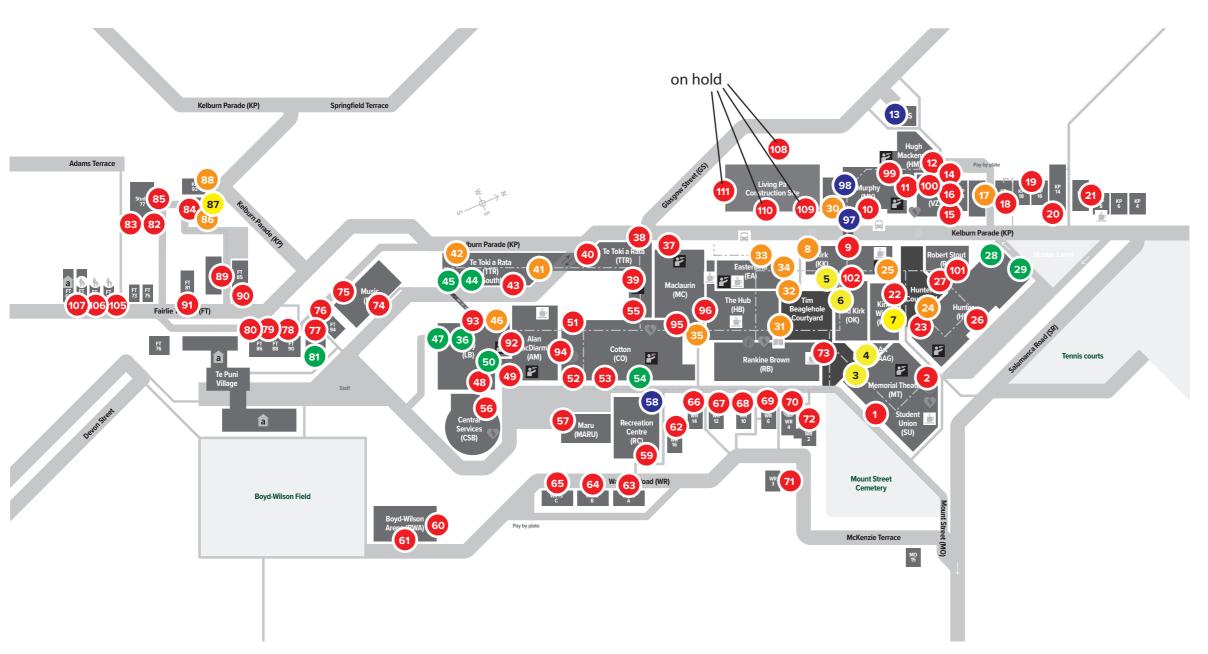

#### Kelburn Campus Map

Sign placements will either be by the swipe card access to enter the building or next to a fire door/wall.

In special circumstances where these locations are not visible, they will be situated either side of the door.

33 Salamnca Road

2-4 Clermont Terrace

#### Levels:

Level 0 Level 1

Level 2 Level 3

Level 4+