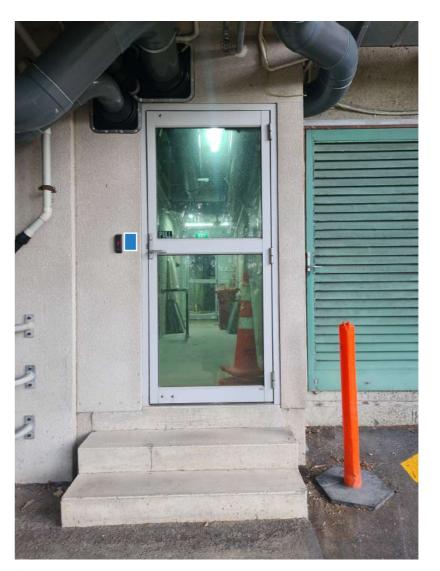

on left side glazing strip Window vinyl



#### Kelburn Campus Map - LB\_36



QR code by hanging chain ACM Panel



#### Kelburn Campus Map - MC\_37



QR code by swipe access ACM Panel



#### Kelburn Campus Map - TTR\_38



QR code on left side glazing strip WIndow vinyl





QR code by swipe access ACM Panel



#### Kelburn Campus Map - TTR\_40



QR code on left side of centre glazing strip Window vinyl





QR code by swipe access Window vinyl



#### Kelburn Campus Map - TTR\_42



QR code by swipe access Window vinyl





QR code by swipe access Window vinyl



#### Kelburn Campus Map - TTR\_44



QR code by swipe access ACM Panel





QR code by swipe access Window vinyl



#### Kelburn Campus Map - LB\_46



QR code by swipe access ACM Panel



#### Kelburn Campus Map - LB\_47



QR code by swipe access ACM Panel



#### Kelburn Campus Map - LB\_48



QR code by swipe access ACM Panel



#### Kelburn Campus Map - AM\_49



QR code by swipe access on glazing strip Window vinyl



## Secure Pass Audit Summary Kelburn Campus Map - AM\_50





QR code by swipe access ACM Panel



#### Kelburn Campus Map - AM\_51



QR code by swipe access ACM Panel



#### Kelburn Campus Map - CO\_52



QR code by swipe access Window vinyl



### Secure Pass Audit Summary Kelburn Campus Map - CO\_53



QR code on left side of door Window vinyl

#### Kelburn Campus Map - CO\_54







#### Kelburn Campus Map - TTR\_55



QR code on left side glazing strip Window vinyl



#### Kelburn Campus Map - CSB\_56



QR code by swipe access ACM Panel



#### Kelburn Campus Map - MARU\_57





#