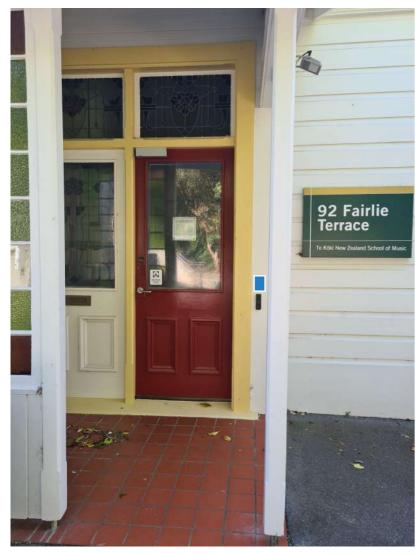

n right side of door ACM Panel



#### Kelburn Campus Map - WR12\_67



QR code on right side of door ACM Panel





QR code on left side of door ACM Panel



#### Kelburn Campus Map - WR06\_69



QR code by code access ACM Panel



#### Kelburn Campus Map - WR04\_70



QR code by building name ACM Panel



#### Kelburn Campus Map - WR03\_71



QR code by swipe access ACM Panel



#### Kelburn Campus Map - WR02\_72



QR code on left side of door ACM Panel



#### Kelburn Campus Map - RB\_73



QR code by swipe access ACM Panel

#### Kelburn Campus Map - MS\_74



QR code by building name Window vinyl



#### Kelburn Campus Map - MS\_75



QR code by swipe access ACM Panel

# MS

#### Kelburn Campus Map - FT94\_76



QR code by swipe access ACM Panel



#### Kelburn Campus Map - FT92\_77



QR code by swipe access ACM Panel

#### Kelburn Campus Map - FT88\_78



QR code by swipe access ACM Panel





#### Kelburn Campus Map - FT88\_79



QR code by swipe access ACM Panel

#### Kelburn Campus Map - FT86\_80



QR code by swipe access ACM Panel





#### Kelburn Campus Map - FT92\_81



QR code by internal emergency signage ACM Panel



#### Kelburn Campus Map - Studio77\_82



QR code by swipe access ACM Panel



#### Kelburn Campus Map - Studio77\_83



QR code by swipe access ACM Panel



#### Kelburn Campus Map - KP91\_84



QR code above door handle ACM Panel



#### Kelburn Campus Map - Studio77\_85



QR code on left side of door ACM Panel



#### Kelburn Campus Map - KP91\_86



QR code by swipe access ACM Panel

#### Kelburn Campus Map - KP91\_87



QR code by swipe