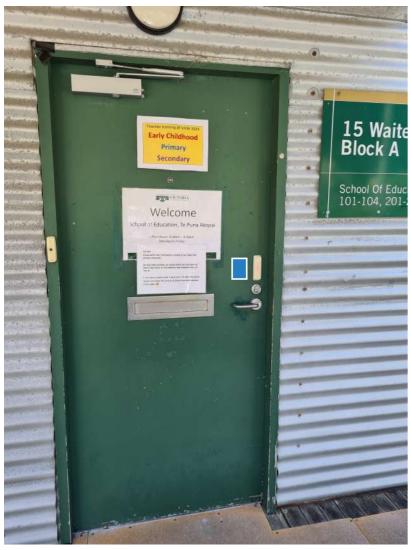

burn Campus Map - CO\_52



QR code by swipe access Window vinyl



### Secure Pass Audit Summary Kelburn Campus Map - CO\_53



QR code on left side of door Window vinyl

#### Kelburn Campus Map - CO\_54







#### Kelburn Campus Map - TTR\_55



QR code on left side glazing strip Window vinyl



#### Kelburn Campus Map - CSB\_56



QR code by swipe access ACM Panel



#### Kelburn Campus Map - MARU\_57





#### Kelburn Campus Map - BWA\_58



QR code on left side of entrance Window vinyl



#### Kelburn Campus Map - BWA\_59



QR code by door handle ACM Panel



#### Kelburn Campus Map - BWA\_60



QR code by door handle ACM Panel



#### Kelburn Campus Map - BWA\_61



QR code by swipe access ACM Panel





QR code on left side of door ACM Panel



#### Kelburn Campus Map - WR15\_63



QR code by swipe access ACM Panel



QR code by swipe access ACM Panel



#### Kelburn Campus Map - WR15\_65



QR code by swipe access ACM Panel





QR code on right side of door ACM Panel



#### Kelburn Campus Map - WR12\_67



QR code on right side of door ACM Panel





QR code on left side of door ACM Panel



#### Kelburn Campus Map - WR06\_69



QR code by code access ACM Panel



#### Kelburn Campus Map - WR04\_70



QR code by building name ACM Panel



#### Kelburn Campus Map - WR03\_71



QR code by swipe access ACM Panel



#### Kelburn Campus Map - WR02\_72



QR code on left side of door ACM Panel



#### Kelburn Campus Map - RB\_73



QR code by swipe access ACM Panel

#### Kelburn Campus Map - MS\_74



QR code by building name Window vinyl



#### Kelburn Campus Map -