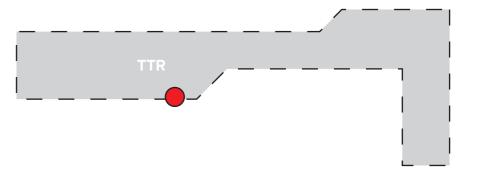

#### Kelburn Campus Map - TTR\_40

QR code on left side of centre glazing strip Window vinyl

QR code by swipe access Window vinyl