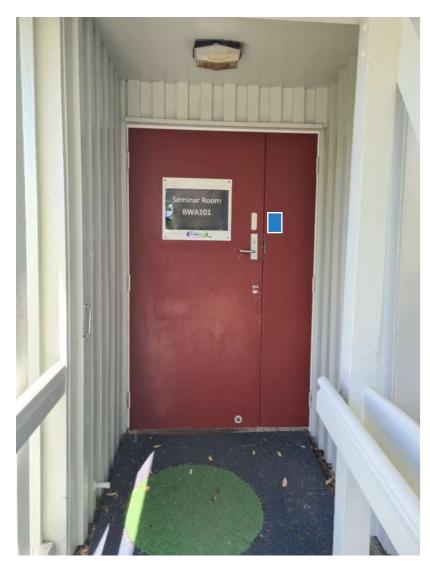

QR code by swipe access ACM Panel



#### Kelburn Campus Map - AM\_51



QR code by swipe access ACM Panel



#### Kelburn Campus Map - CO\_52



QR code by swipe access Window vinyl



### Secure Pass Audit Summary Kelburn Campus Map - CO\_53



QR code on left side of door Window vinyl

#### Kelburn Campus Map - CO\_54







#### Kelburn Campus Map - TTR\_55



QR code on left side glazing strip Window vinyl



#### Kelburn Campus Map - CSB\_56



QR code by swipe access ACM Panel



#### Kelburn Campus Map - MARU\_57





#### Kelburn Campus Map - BWA\_58



QR code on left side of entrance Window vinyl



#### Kelburn Campus Map - BWA\_59



QR code by door handle ACM Panel



#### Kelburn Campus Map - BWA\_60



QR code by door handle ACM Panel



#### Kelburn Campus Map - BWA\_61



QR code by swipe access ACM Panel





QR code on left side of door ACM Panel



#### Kelburn Campus Map - WR15\_63



QR code by swipe access ACM Panel



QR code by swipe access ACM Panel



#### Kelburn Campus Map - WR15\_65



QR code by swipe access ACM Panel





QR code on right side of door ACM Panel



#### Kelburn Campus Map - WR12\_67



QR code on right side of door ACM Panel





QR code on left side of door ACM Panel



#### Kelburn Campus Map - WR06\_69



QR code by code access ACM Panel



#### Kelburn Campus Map - WR04\_70



QR code by building name ACM Panel



#### Kelburn Campus Map - WR03\_71



QR code by swipe access ACM Panel



#### Kelburn Campus Map - WR02\_72



QR code on left side of door ACM Panel



#### Kelburn Campus Map - RB\_73



QR code by swipe ac