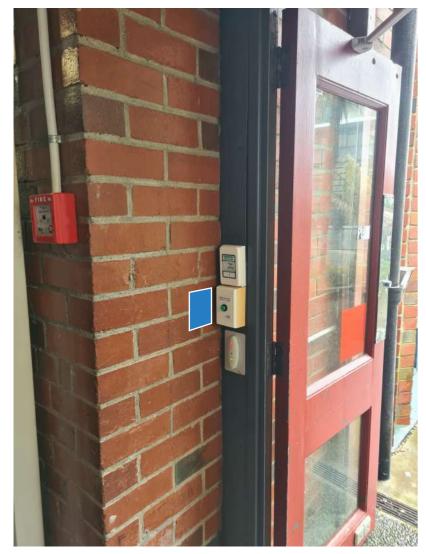

#### Kelburn Campus Map



Sign placements will either be by the swipe card access to enter the building or next to a fire door/wall.

In special circumstances where these locations are not visible, they will be situated either side of the door.

33 Salamnca Road

2-4 Clermont Terrace

#### Levels:

Level 0 Level 1

Level 2 Level 3

Level 4+

#### Kelburn Campus Map - SU\_01



QR code by swipe access Window vinyl



#### Kelburn Campus Map - SU\_02



QR code by swipe access ACM Panel



#### Kelburn Campus Map - SU\_03



QR code by swipe access Window vinyl



#### Kelburn Campus Map - AAG\_04



QR code by swipe access ACM Panel



#### Kelburn Campus Map - KK\_05



QR code by internal swipe access ACM Panel



#### Kelburn Campus Map - OK\_06



QR code by internal swipe access ACM Panel



#### Kelburn Campus Map - OK\_07



QR code by internal swipe access ACM Panel



#### Kelburn Campus Map - KK\_08



QR code by internal swipe access ACM Panel



#### Kelburn Campus Map - KK\_09



QR code by swipe access ACM Panel



#### Kelburn Campus Map - MY\_10



QR code by swipe access ACM Panel



#### Kelburn Campus Map - HM\_11



QR code by swipe access ACM Panel



#### Kelburn Campus Map - HM\_12



QR code by swipe access ACM Panel



#### Kelburn Campus Map - VZS\_13



QR code by swipe access ACM Panel

## VZS

#### Kelburn Campus Map - VZ\_14



QR code below building name ACM Panel



#### Kelburn Campus Map - KP24\_15



QR code by swipe ac