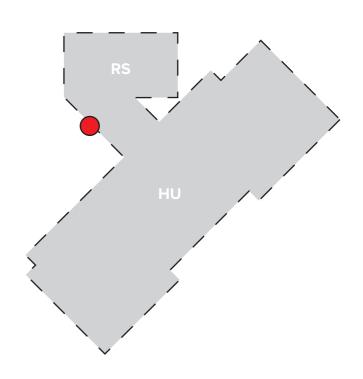

### Secure Pass Audit Summary Kelburn Campus Map - RS\_101 Between connecting buildings

QR code by light switch ACM Panel