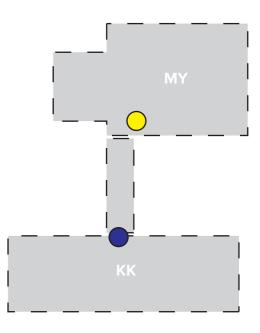

### Secure Pass Audit Summary Kelburn Campus Map - KK\_97 Between connecting buildings

QR code by swipe access x2 - Bridge ACM Panel

QR code by fire wall x4 - Bridge ACM Panel

### Secure Pass Audit Summary Kelburn Campus Map - MY\_98 Between connecting buildings

QR code by fire wall x2 - Bridge ACM Panel

QR code by fire wall x2 - Bridge ACM Panel