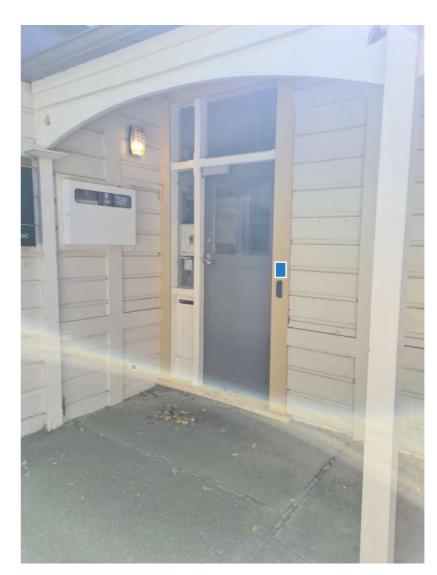

# Secure Pass Audit Summary **Kelburn Campus Map - AM\_94**Between connecting buildings

QR code by fire wall x2 ACM Panel

QR code by fire wall x2 ACM Panel