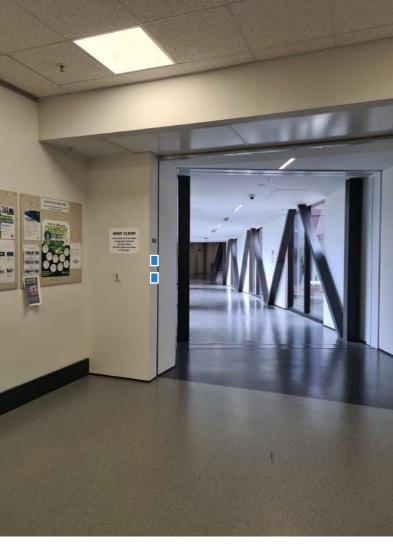

# Secure Pass Audit Summary **Kelburn Campus Map - AM\_94**Between connecting buildings

QR code by fire wall x2 ACM Panel

QR code by fire wall x2 ACM Panel