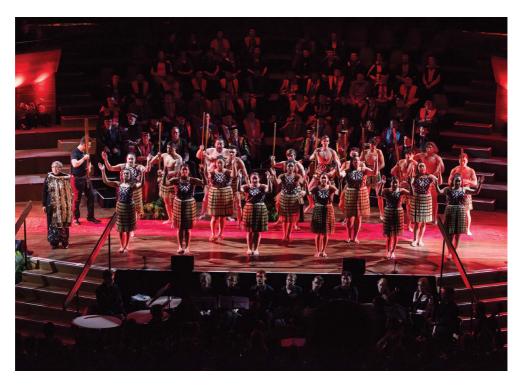

### TE TANGI PUORO AND HAKA PÕHIRI

### Te Kapa Haka o Te Herenga Waka

Te tangi puoro, the opening call, is followed by a series of haka to welcome Te Herenga Waka— Victoria University of Wellington's graduates into the auditorium and to acknowledge their families.

The opening moments of the graduation ceremony give us time to pause and reflect. The call of the pūtātara and karanga ceremonially call forth our graduates to acknowledge their achievements.

Before the conception of the world, the conception of life, there is nothing ... and from nothing develops darkness.