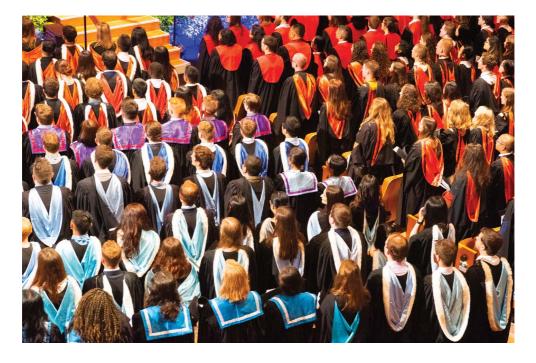

The gowns worn by the graduates and academic staff, however, are fashioned after the dress of the medieval clergy, although those of the Middle Ages were fastened at the front; the fashion for wearing the gowns open at the front resulted from a desire to show off the fine clothes underneath. The hood was also a normal medieval garment, the coloured lining being added a little later. Since the 1600s, the colours of the hoods have been strictly controlled, so that a graduate's hood colour denotes their university and degree.

### **CEREMONIAL ROBES**

The colours of the graduates' hoods or stoles—ranging from nasturtium to pompadour and peacock green—denote the degree achieved, and are special to Te Herenga Waka—Victoria University of Wellington.

The official academic dress for graduates attending a ceremony is a gown, hood or stole, and cap. The cap has been defined as a black trencher with a tassel for every degree except Doctor's degrees. Doctorates wear a John Knox cap.