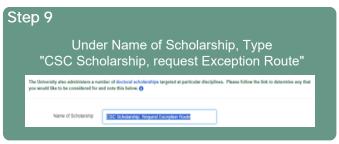

## **VUW PhD / CSC Application Steps**

| Sena a                   | an email to pg-research@vuw.ac.nz a   | and write                |
|--------------------------|---------------------------------------|--------------------------|
| 'Dear Sir/Madame         |                                       |                          |
| My name is               | Student ID no.                        | . I have                 |
| ubmitted a PhD applicati | on online and will apply for a CSC So | cholarship. I wish to be |
| onsidered through the Ex | cception Route.                       |                          |
| hank you                 |                                       |                          |
| iarik you                |                                       |                          |